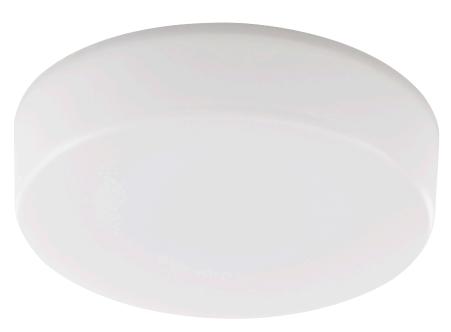

## 8-80805

REVEL 24w LED Light Kit

| Project:      |  |
|---------------|--|
| _ocation:     |  |
| Fixture Type: |  |
| Catalog #:    |  |

| DETAILS            |             |
|--------------------|-------------|
| MATERIALS:         | Steel       |
| DIFFUSER MATERIAL: | Glass       |
| LOCATION:          | Damp Listed |
|                    |             |

| DIMENSIONS |       |
|------------|-------|
| HEIGHT:    | 1.50" |
| WIDTH:     | 6.25" |

| LIGHT SOURCE       |                 |
|--------------------|-----------------|
| NUMBER OF LIGHTS:  | 1 Light         |
| SOCKET BASE:       | Array Base Lamp |
| WATTAGE:           | 24 Watt         |
| LUMENS:            | 2227 lm         |
| COLOR TEMPERATURE: | 3000            |
| CRI:               | 90              |
| INPUT VOLTAGE:     | 120V            |

## **PRODUCT DETAILS:**

Upgrade your Revel ceiling fan with this optional LED light kit. Bountiful illumination emits from a dimmable 24 watt LED bulb with a white acrylic diffuser.

| MOUNTING           |             |
|--------------------|-------------|
| MOUNTING LOCATION: | Ceiling Fan |